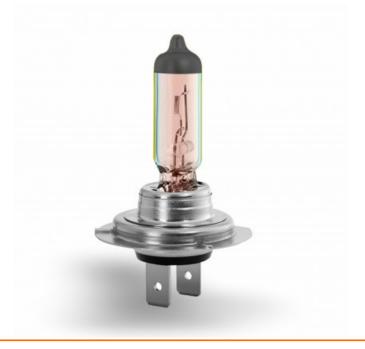

## H7 PLASMA BLUE 4200K

## **Product Description**

Headlights feature an advanced technology which produces stylish blue tint. Blue lights which enhance and improve the vehicle's vision as it reflects back with light blueness around the car. These are the bluest high quality halogen bulbs they provide up to 80% more light and create that HID Xenon look.