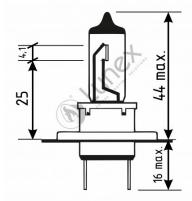

Technical data

| Nominal voltage 12.0 V  |
|-------------------------|
|                         |
| Nominal wattage 55 W    |
| Base PX26d              |
| Color temperature 4200K |
| Luminous flux 1500 lm   |