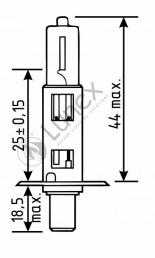

## Technical data

| Power input       | 55 W    |
|-------------------|---------|
| Nominal voltage   | 12.0 V  |
| Nominal wattage   | 55 W    |
| Base              | P14,5s  |
| Color temperature | 4200K   |
| Luminous flux     | 1550 lm |
|                   |         |