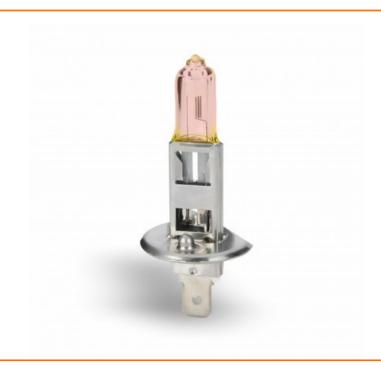

## H1 PLASMA BLUE 4200K

## **Product Description**

Headlights feature an advanced technology which produces stylish blue tint. Blue lights which enhance and improve the vehicle's vision as it reflects back with light blueness around the car. These are the bluest high quality halogen bulbs they provide up to 80% more light and create that HID Xenon look.