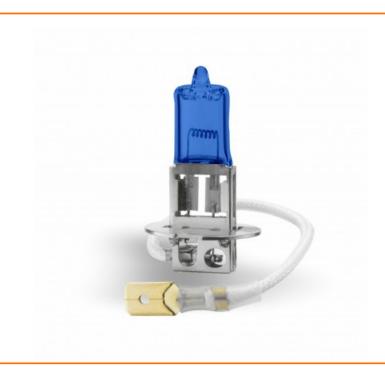

## **Product Description**

Headlights feature an advanced technology which produces stylish blue light. Blue lights which enhance and improve the vehicle's vision as it reflects back with light blueness around the car. These are the bluest high quality halogen bulbs they provide up to 70% more light and create that Max Blue Effect. This is a bulb for connoisseurs who looking for cool blue hue which most people recognize as the expensive, elegant look.

Simple to use, no need to change the lamp line and easy installation(plug in & replace stock light bulbs).

Authenticity confirmation - QR code International warranty - 1 year

High Quality Premium Replacement Bulbs