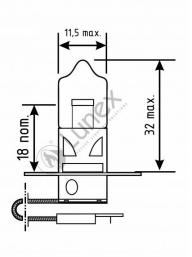

## Technical data

| Power input       | 55 W    |
|-------------------|---------|
| Nominal voltage   | 12.0 V  |
| Nominal wattage   | 55 W    |
| Base              | PK22s   |
| Color temperature | 4700K   |
| Luminous flux     | 1450 lm |