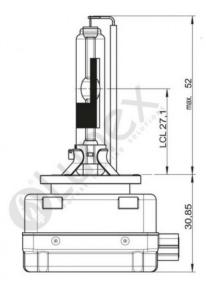

## Technical data

| Power input       | 35 W    |
|-------------------|---------|
| Power input       | ±3 %    |
| tolerance         |         |
| Nominal voltage   | 85 V    |
| Nominal wattage   | 35 W    |
| Test voltage      | 13.5 V  |
| Luminous flux     | 2800 lm |
| Luminous flux     | ±15 %   |
| tolerance         |         |
| Color temperature | 6000 K  |
| Product weight    | 60 g    |
| Base              | PK32d-3 |
| Lifespan B3       | 1450 h  |
| Lifespan Tc       | 1950 h  |
|                   |         |