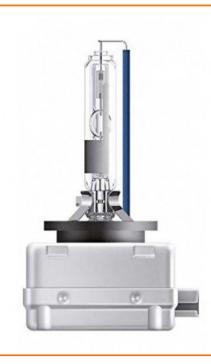

High Intensity Discharge HID Xenon bulbs produce up to two times more luminous power than standard halogen bulbs, thereby improving driving safety in all conditions. HID headlights produce a whiter, brighter light than normal headlight bulbs, provide maximum visibility and safety. They last far longer than standard bulbs. The light they provide is more intense and offers a consistent, clearly defined beam.