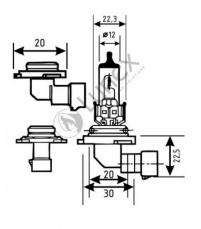

## Technical data

| Power input       | 55 W    |
|-------------------|---------|
| Nominal voltage   | 12.0 V  |
| Nominal wattage   | 55 W    |
| Base              | P22d    |
| Color temperature | 3700K   |
| Luminous flux     | 1000 lm |
|                   |         |