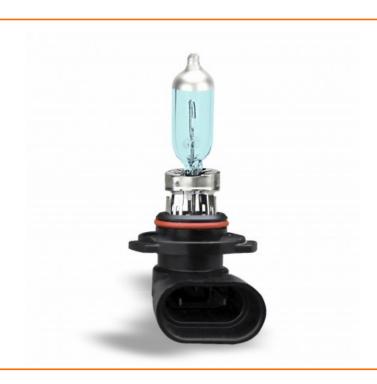

## **Product Description**

Beautiful white light giving up to 75% more luminosity than standard halogens. Lunex halogen boosts your visibility with up to 35m more distance. This allows you easily notice obstacles and other potential dangers on the road than most headlamps. Ideal replacement for Halogen Cool Blue. White-blue lights which enhance and improve the vehicle's vision as it reflects back with light blueness around the car.

Lunex halogen bulbs produce up to two times more luminous power than standard bulbs, thereby improving driving safety in all conditions, provide maximum visibility. They last far longer than standard bulbs. The light they provide is more intense and offers a consistent, clearly defined beam.