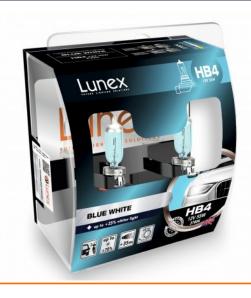

## **HB4 BLUE WHITE 3700K**

Unique patented packaging to ensure reliability of the product transport as per picture above.

UV filter – extended the lifetime of bulbs - increase the life span.

HQ UV Quartz Qlass is a very strong glass, resistant to extreme temperatures and vibrations, eliminating the risk of explosion. UV quartz glass emits a stronger, cleaner light.