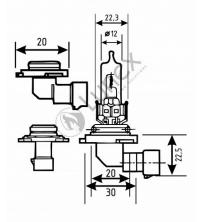

Technical data

| Nominal voltage12.0 VNominal wattage65 WBaseP20dColor temperature3700KLuminous flux1200 lm | Power input       | 65 W    |
|--------------------------------------------------------------------------------------------|-------------------|---------|
| BaseP20dColor temperature3700K                                                             | Nominal voltage   | 12.0 V  |
| Color temperature 3700K                                                                    | Nominal wattage   | 65 W    |
| · ·                                                                                        | Base              | P20d    |
| Luminous flux 1200 lm                                                                      | Color temperature | 3700K   |
|                                                                                            | Luminous flux     | 1200 lm |