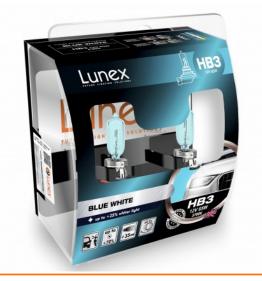

## HB3 BLUE WHITE 3700K

## **Product Description**

Beautiful white light giving up to 75% more luminosity than standard halogens. Lunex halogen boosts your visibility with up to 35m more distance. This allows you easily notice obstacles and other potential dangers on the road than most headlamps. Ideal replacement for Halogen Cool Blue. White-blue lights which enhance and improve the vehicle's vision as it reflects back with light blueness around the car.

Unique patented packaging to ensure reliability of the product transport as per picture above.

UV filter – extended the lifetime of bulbs - increase the life span.

HQ UV Quartz Qlass is a very strong glass, resistant to extreme temperatures and vibrations, eliminating the risk of explosion. UV quartz glass emits a stronger, cleaner light.