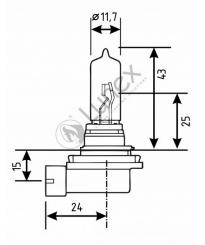

Technical data

| Power input       | 35 W    |
|-------------------|---------|
| Nominal voltage   | 12.0 V  |
| Nominal wattage   | 35 W    |
| Base              | PGJ19-1 |
| Color temperature | 3700K   |
| Luminous flux     | 800 lm  |
|                   |         |