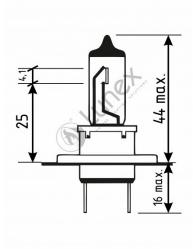

## Technical data

| Power input       | 55 W    |
|-------------------|---------|
| Nominal voltage   | 12.0 V  |
| Nominal wattage   | 55 W    |
| Base              | PX26d   |
| Color temperature | 2300K   |
| Luminous flux     | 1500 lm |