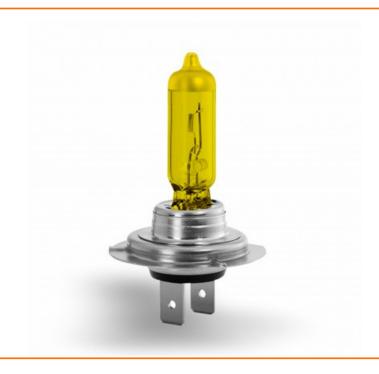

## **H7 SUPER YELLOW 2300K**

- Up to + 30m more distance
- Up to + 80% more light in the fog
- · Fully road legal

Lunex halogen bulbs produce up to two times more luminous power than standard bulbs, thereby improving driving safety in all conditions, provide maximum visibility. They last far longer than standard bulbs. The light they provide is more intense and offers a consistent, clearly defined beam.