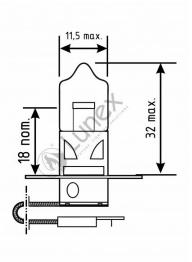

## Technical data

| Power input       | 55 W    |
|-------------------|---------|
| Nominal voltage   | 12.0 V  |
| Nominal wattage   | 55 W    |
| Base              | PK22s   |
| Color temperature | 2300K   |
| Luminous flux     | 1450 lm |