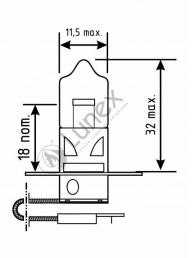

## Technical data

| Power input       | 55 W    |
|-------------------|---------|
| Nominal voltage   | 12.0 V  |
| Nominal wattage   | 55 W    |
| Base              | PK22s   |
| Color temperature | 3700K   |
| Luminous flux     | 1450 lm |