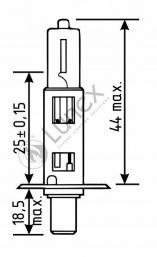

## Technical data

| Power input       | 55 W    |
|-------------------|---------|
| Nominal voltage   | 12.0 V  |
| Nominal wattage   | 55 W    |
| Base              | P14,5s  |
| Color temperature | 3700K   |
| Luminous flux     | 1550 lm |