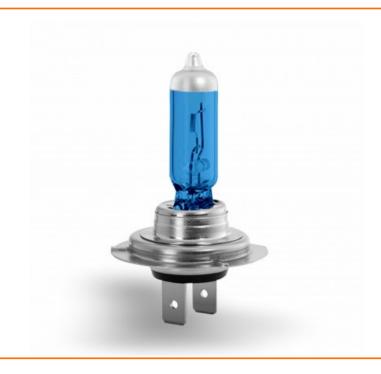

## **Product Description**

Prestigious white colour - Colour temperature will make your car more stylish. Beautiful clean white light giving up to 70% more light than standard halogens. Lunex halogen boosts your visibility with up to 30m. This allows you easily notice obstacles and other potential dangers on the road than most headlamps.

- Up to + 70% more light
- Up to + 30m more distance
- Up to + 35% whiter light
- · Fully road legal

Lunex halogen bulbs produce up to two times more luminous power than standard bulbs, thereby improving driving safety in all conditions, provide maximum visibility. They last far longer than standard bulbs. The light they provide is more intense and offers a consistent, clearly defined beam.