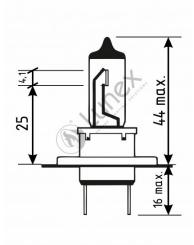

## Technical data

| Power input       | 55 W    |
|-------------------|---------|
| Nominal voltage   | 12.0 V  |
| Nominal wattage   | 55 W    |
| Base              | PX26d   |
| Color temperature | 4000K   |
| Luminous flux     | 1500 lm |