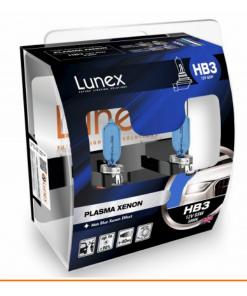

## **HB3 PLASMA XENON 5000K**

Unique patented packaging to ensure reliability of the product transport as per picture above.

UV filter – extended the lifetime of bulbs - increase the life span.

HQ UV Quartz Qlass is a very strong glass, resistant to extreme temperatures and vibrations, eliminating the risk of explosion. UV quartz glass emits a stronger, cleaner light.