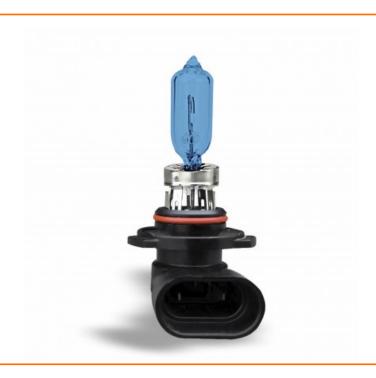

## **Product Description**

Intense, bright and white light similar to Xenon HID bulbs - up to 90% more light on the road. One of the brightest bulbs, provide maximum visibility and safety in all conditions. Ideal off-road bulbs with Max Blue Halogen Effect - Up to + 40m more distance.

- Up to + 90% more light
- Up to + 40 m more distance
- Max Blue Xenon Effect
- No ECE confirmation / E-Mark only off-road use

Lunex halogen bulbs produce up to two times more luminous power than standard bulbs, thereby improving driving safety in all conditions, provide maximum visibility. They last far longer than standard bulbs. The light they provide is more intense and offers a consistent, clearly defined beam.