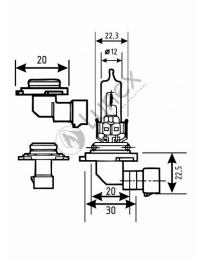

## Technical data

| Power input       | 65 W    |
|-------------------|---------|
| Nominal voltage   | 12.0 V  |
| Nominal wattage   | 65 W    |
| Base              | P20d    |
| Color temperature | 5000K   |
| Luminous flux     | 1200 lm |