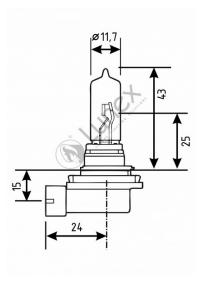

## Technical data

| Power input       | 65 W    |
|-------------------|---------|
| Nominal voltage   | 12.0 V  |
| Nominal wattage   | 65 W    |
| Base              | PGJ19-5 |
| Color temperature | 5000K   |