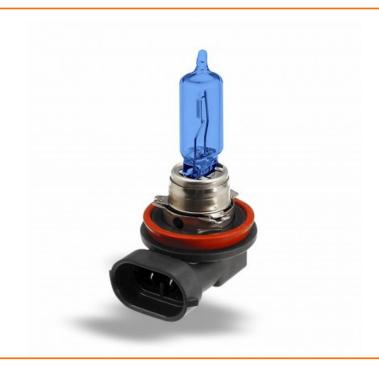

## **Product Description**

Intense, bright and white light similar to Xenon HID bulbs - up to 90% more light on the road. One of the brightest bulbs, provide maximum visibility and safety in all conditions. Ideal off-road bulbs with Max Blue Halogen Effect - Up to + 40m more distance.

- Up to + 90% more light
- Up to + 40 m more distance
- Max Blue Xenon Effect
- No ECE confirmation / E-Mark only off-road use

Lunex halogen bulbs produce up to two times more luminous power than standard bulbs, thereby improving driving safety in all conditions, provide maximum visibility. They last far longer than standard bulbs. The light they provide is more intense and offers a consistent, clearly defined beam.