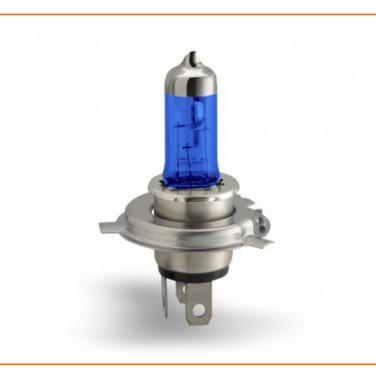

## **Product Description**

Intense, bright and white light similar to Xenon HID bulbs - up to 90% more light on the road. One of the brightest bulbs, provide maximum visibility and safety in all conditions. Ideal off-road bulbs with Max Blue Halogen Effect - Up to + 40m more distance.

- Up to + 90% more light
- Up to + 40 m more distance
- Max Blue Xenon Effect
- No ECE confirmation / E-Mark only off-road use

Lunex halogen bulbs produce up to two times more luminous power than standard bulbs, thereby improving driving safety in all conditions, provide maximum visibility. They last far longer than standard bulbs. The light they provide is more intense and offers a consistent, clearly defined beam.