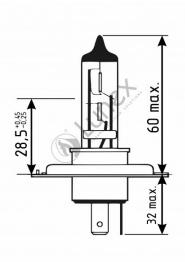

## Technical data

| Power input       | 60/55 W |
|-------------------|---------|
| Nominal voltage   | 12.0 V  |
| Nominal wattage   | 60/55 W |
| Base              | P43t    |
| Color temperature | 5000K   |
| Luminous flux     | 1000 lm |